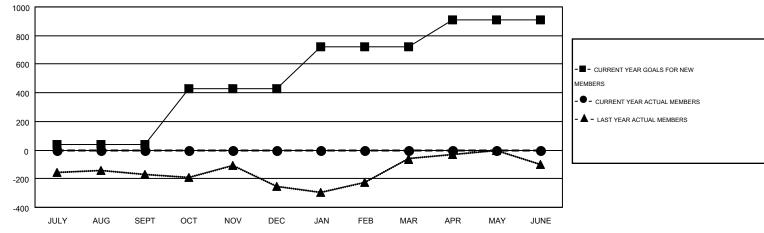

## GOALS AND ACTUAL MEMBERS CUMULATIVE

| DROPPED CLUBS: 0  DROPPED MEMBERS |             | 0 CLUBS OF 0 ADDED 1 OR MORE NEW<br>MEMBERS | GENDER DISTRIBUTION  MALE 0 (100.00%)  FEMALE 0 (100.00%) |  |   |
|-----------------------------------|-------------|---------------------------------------------|-----------------------------------------------------------|--|---|
| DECEASED CLUB CANCELLED OTHER     | 0<br>0<br>0 | CLICK HERE FOR HEALTH ASSESSMENT DATA       | FAMILY UNIT MEMBERS HEAD OF HOUSEHOLD                     |  | 0 |
| TOTAL                             | 0           |                                             | NON-HEAD OF HOUSEHOLD                                     |  |   |