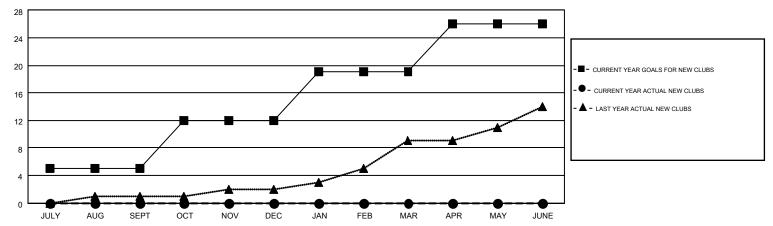

| 0                                      | 0                  | 0                |
| OCT/NOV/DEC           | 7                | 0         | 0                | 0                | OCT/NOV/DEC           | 394                | 0                                      | 0                  | 0                |
| JAN/FEB/MAR           | 7                | 0         | 0                | 0                | JAN/FEB/MAR           | 292                | 0                                      | 0                  | 0                |
| APR/MAY/JUNE          | 7                | 0         | 0                | 0                | APR/MAY/JUNE          | 189                | 0                                      | 0                  | 0                |

## GOALS AND ACTUAL NEW CLUBS CUMULATIVE



## GOALS AND ACTUAL MEMBERS CUMULATIVE



| DROPPED CLUBS: 0  DROPPED MEMBERS |             | 0 CLUBS OF 0 ADDED 1 OR MORE NEW<br>MEMBERS | GENDER DISTRIBUTION  MALE 0 (100.00%)  FEMALE 0 (100.00%) |  |   |
|-----------------------------------|-------------|---------------------------------------------|-----------------------------------------------------------|--|---|
| DECEASED CLUB CANCELLED OTHER     | 0<br>0<br>0 | CLICK HERE FOR HEALTH ASSESSMENT DATA       | FAMILY UNIT MEMBERS HEAD OF HOUSEHOLD                     |  | 0 |
| TOTAL                             | 0           |                                             | NON-HEAD OF HOUSEHOLD                                     |  |   |